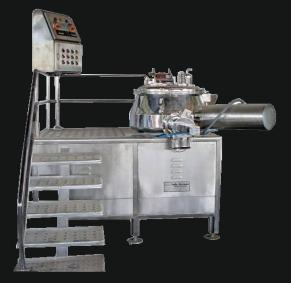

### **OINTMENT SECTION**

- Automatic Ointment Mfg. Plant • Inline Homogeniser
- Planetory Mixer

- **GRANULATION (TABLET)** SECTION
- Rapid Mixer Granulator
- Tray Dryer
- Starch Paste Kettle
- Conventional Coating Pan
- Auto Coater
  Multi Mill (Beltless Drive)
- Vibro Sifter
- Cone Mill
- Double Cone Blender
  - Tablet Inspection Belt
  - Octagonal Blender • Contra Blender

### **Rapid Mixer Granulator**

Autocoater

Fluid Bed Processor