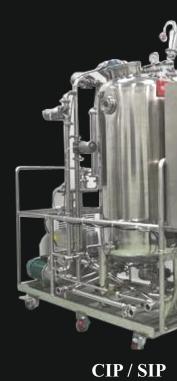

### **INJECTABLE SECTION**

- Multi Column Distillation Plant
- Pure Steam Generator with NCG **Removable** Systems
- Purified Water Plant (Complete Water Management System) • Dry Heat Sterilizer

- Sterilizing Tunnel
  Super Heated Water Spray Sterilizer Pit & Floor Mounted
- Autoclave (Steam Sterilizer)
- Bung Processor Cum Sterilizer
- Purified Water Tank, Water for Injection Tank (with Loop System)
- Sterile Manufacturing Vessel / holding tank with Online Filtration and CIP / **SIP** System - suite
- Transfer Pumps
- Stirrers/Homogenisers -Top Entry /Bottom Entry /Mechanical / Magnetic
  CIP/SIP Mobile Skid mounted System
- with Single or Twin Tank