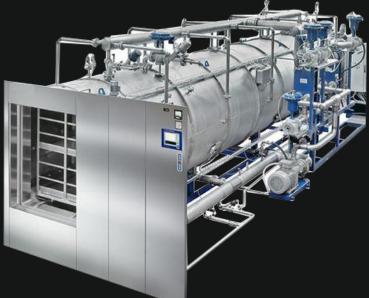

### **INJECTABLE SECTION**

- Multi Column Distillation Plant
- Pure Steam Generator with NCG **Removable** Systems
- Purified Water Plant (Complete Water Management System) • Dry Heat Sterilizer

- Sterilizing Tunnel
  Super Heated Water Spray Sterilizer Pit & Floor Mounted
- Autoclave (Steam Sterilizer)
- Bung Processor Cum Sterilizer
- Purified Water Tank, Water for Injection Tank (with Loop System)
- Sterile Manufacturing Vessel / holding tank with Online Filtration and CIP / **SIP** System - suite
- Transfer Pumps
- Stirrers/Homogenisers -Top Entry /Bottom Entry /Mechanical / Magnetic
  CIP/SIP Mobile Skid mounted System
- with Single or Twin Tank

## OINTMENT

**Ointment Manufacturing Plant** 

Super Heated Water Spray Sterilizer

Rubber Stopper Bung Processor Cum Sterilizer

**Dry-Heat-Sterilizer** 

Multiple Effect Distilled Water Still

**Pure Steam Generator** 