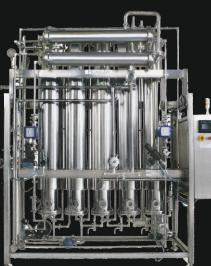

### **INJECTABLE SECTION**

- Multi Column Distillation Plant
- Pure Steam Generator with NCG **Removable** Systems
- Purified Water Plant (Complete Water Management System) • Dry Heat Sterilizer

- Sterilizing Tunnel
  Super Heated Water Spray Sterilizer Pit & Floor Mounted
- Autoclave (Steam Sterilizer)
- Bung Processor Cum Sterilizer
- Purified Water Tank, Water for Injection Tank (with Loop System)
- Sterile Manufacturing Vessel / holding tank with Online Filtration and CIP / **SIP** System - suite
- Transfer Pumps
- Stirrers/Homogenisers -Top Entry /Bottom Entry /Mechanical / Magnetic
  CIP/SIP Mobile Skid mounted System
- with Single or Twin Tank

## INJECTABLE