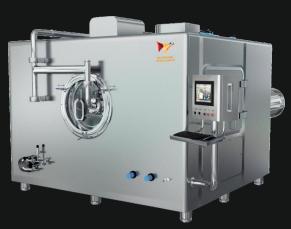

### **INJECTABLE SECTION**

- Multi Column Distillation Plant
- Pure Steam Generator with NCG **Removable** Systems
- Purified Water Plant (Complete Water Management System) • Dry Heat Sterilizer

- Sterilizing Tunnel
  Super Heated Water Spray Sterilizer Pit & Floor Mounted
- Autoclave (Steam Sterilizer)
- Bung Processor Cum Sterilizer
- Purified Water Tank, Water for Injection Tank (with Loop System)
- Sterile Manufacturing Vessel / holding tank with Online Filtration and CIP / **SIP** System - suite
- Transfer Pumps
- Stirrers/Homogenisers -Top Entry /Bottom Entry /Mechanical / Magnetic
  CIP/SIP Mobile Skid mounted System
- with Single or Twin Tank

## OINTMENT

**Ointment Manufacturing Plant** 

Super Heated Water Spray Sterilizer

Rubber Stopper Bung Processor Cum Sterilizer

**Dry-Heat-Sterilizer** 

Multiple Effect Distilled Water Still

**Pure Steam Generator** 