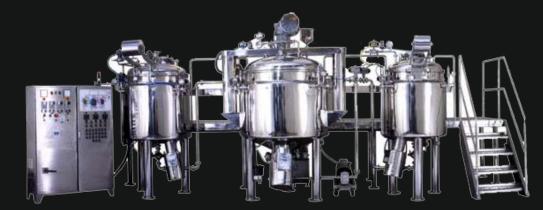

### **OINTMENT SECTION**

- Automatic Ointment Mfg. Plant • Inline Homogeniser
- Planetory Mixer

- **GRANULATION (TABLET)** SECTION
- Rapid Mixer Granulator
- Tray Dryer
- Starch Paste Kettle
- Conventional Coating Pan
- Auto Coater
  Multi Mill (Beltless Drive)
- Vibro Sifter
- Cone Mill
- Double Cone Blender
  - Tablet Inspection Belt
  - Octagonal Blender • Contra Blender

## OINTMENT

**Ointment Manufacturing Plant** 

Super Heated Water Spray Sterilizer

Rubber Stopper Bung Processor Cum Sterilizer

**Dry-Heat-Sterilizer** 

Multiple Effect Distilled Water Still

**Pure Steam Generator** 