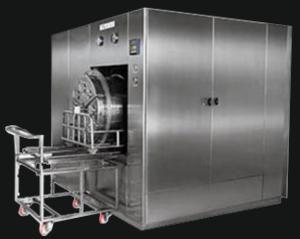

### **INJECTABLE SECTION**

- Multi Column Distillation Plant
- Pure Steam Generator with NCG **Removable** Systems
- Purified Water Plant (Complete Water Management System) • Dry Heat Sterilizer

- Sterilizing Tunnel
  Super Heated Water Spray Sterilizer Pit & Floor Mounted
- Autoclave (Steam Sterilizer)
- Bung Processor Cum Sterilizer
- Purified Water Tank, Water for Injection Tank (with Loop System)
- Sterile Manufacturing Vessel / holding tank with Online Filtration and CIP / **SIP** System - suite
- Transfer Pumps
- Stirrers/Homogenisers -Top Entry /Bottom Entry /Mechanical / Magnetic
  CIP/SIP Mobile Skid mounted System
- with Single or Twin Tank