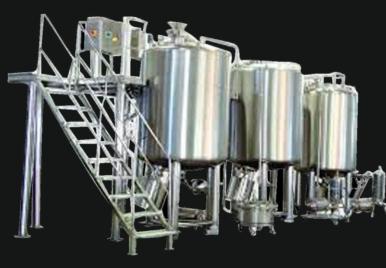

### LIQUID ORAL SECTION

- Fully Automatic Syrup Manufacturing Plant
- Sugar Melting/Manufacturing/ Storage
   Fluid Bed Dryer & Processor Vessel
- Horizontal Filter Press (Zero Hold Up)
- Rotary Bottle Washing Machine
  Rotary Bottle Dryer
  Transfer Pumps
  Belt / Packing Conveyors

LIQUID SYRUP PLANT

Liquid Syrup Manufacturing Plant