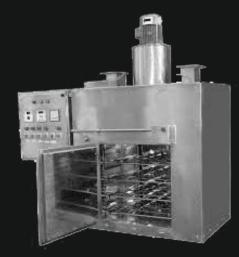

### **OINTMENT SECTION**

- Automatic Ointment Mfg. Plant • Inline Homogeniser
- Planetory Mixer

- **GRANULATION (TABLET)** SECTION
- Rapid Mixer Granulator
- Tray Dryer
- Starch Paste Kettle
- Conventional Coating Pan
- Auto Coater
  Multi Mill (Beltless Drive)
- Vibro Sifter
- Cone Mill
- Double Cone Blender
  - Tablet Inspection Belt
  - Octagonal Blender • Contra Blender

### **Rapid Mixer Granulator**

Autocoater

Fluid Bed Processor