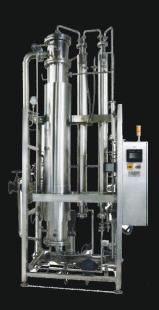

### **INJECTABLE SECTION**

- Multi Column Distillation Plant
- Pure Steam Generator with NCG **Removable** Systems
- Purified Water Plant (Complete Water Management System) • Dry Heat Sterilizer

- Sterilizing Tunnel
  Super Heated Water Spray Sterilizer Pit & Floor Mounted
- Autoclave (Steam Sterilizer)
- Bung Processor Cum Sterilizer
- Purified Water Tank, Water for Injection Tank (with Loop System)
- Sterile Manufacturing Vessel / holding tank with Online Filtration and CIP / **SIP** System - suite
- Transfer Pumps
- Stirrers/Homogenisers -Top Entry /Bottom Entry /Mechanical / Magnetic
  CIP/SIP Mobile Skid mounted System
- with Single or Twin Tank

## INJECTABLE

## OINTMENT

**Ointment Manufacturing Plant** 

Super Heated Water Spray Sterilizer

Rubber Stopper Bung Processor Cum Sterilizer

**Dry-Heat-Sterilizer** 

Multiple Effect Distilled Water Still

**Pure Steam Generator** 